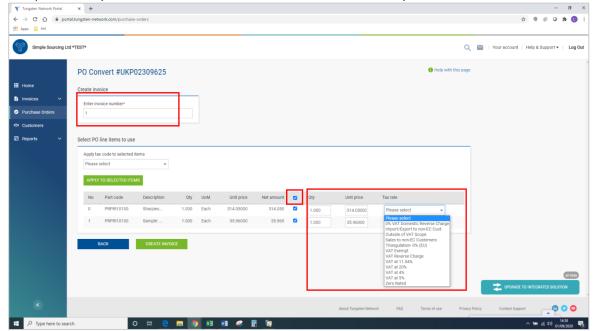

Enter your invoice number and tick on the empty box next to Net Amount. Ensure the correct quantity and unit price are inputted, and select the correct tax code from the drop down:

8. Once you complete step 8, click on create Invoice:

| P   | ) Co     | nvert #UKP2           | 2328563     |       |      |             |            |   |       |            |            |
|-----|----------|-----------------------|-------------|-------|------|-------------|------------|---|-------|------------|------------|
| Cre | eate inv | voice                 |             |       |      |             |            |   |       |            |            |
|     | Enter in | voice number*         |             |       |      |             |            |   |       |            |            |
|     | 123456   | 5                     |             |       |      |             |            |   |       |            |            |
|     |          |                       |             |       |      |             |            |   |       |            |            |
| Sel | ect PO   | line items to use     |             |       |      |             |            |   |       |            |            |
|     | Apply ta | ax code to selected i | tems        |       |      |             |            |   |       |            |            |
|     | Please   | select                | ~           |       |      |             |            |   |       |            |            |
|     | APPLY    | TO SELECTED ITEN      | ٨S          |       |      |             |            |   |       |            |            |
|     | No       | Part code             | Description | Qty   | UoM  | Unit price  | Net amount |   | Qty   | Unit price | Tax rate   |
|     | 0        | PRPRI10100            | Material    | 1.000 | Each | 2,253.00000 | 2,253.000  | < | 1.000 | 2,253.000( | VAT at 20% |
|     |          |                       |             |       |      |             |            |   |       |            |            |
|     |          | BACK                  | CREATE INVO | CE    |      |             |            |   |       |            |            |