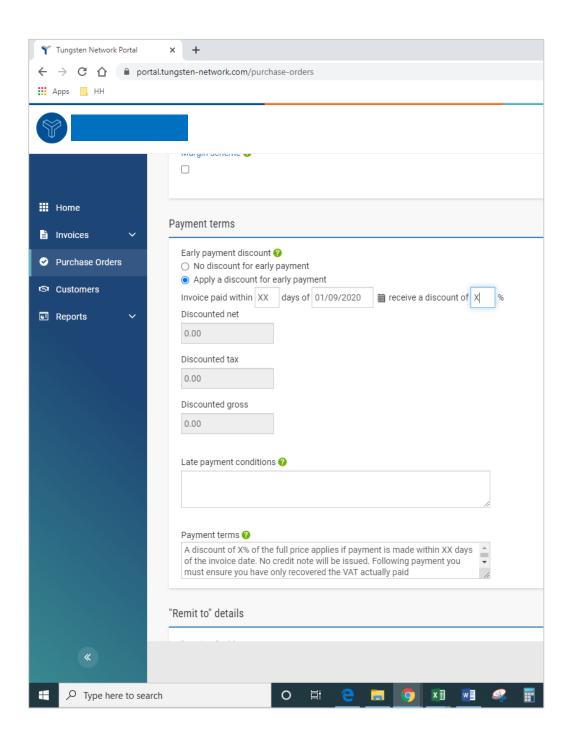

a. Note: invoices cannot be backdated more than 7 days

Devene ent terms

12. If you are on the Early Settlement Discount (ESD) scheme, please ensure in the 'Payment Terms' section of the invoice, you have entered the following wording replacing the 'X' and 'Y' with the details relevant to your ESD agreement. Invoices without this wording will be rejected.

"A discount of X% of the full price applies if the payment is made within Y days of the invoice date. No credit note will be issued. Following payment you must ensure you have only recovered the VAT actually paid"

Please note that if your PO does <u>not</u> indicate ESD terms, you should leave the below field <u>blank</u>, otherwise your invoice will be rejected. PO terms can be viewed in the Tungsten portal – simply open the PO in the portal, if you do not see 'ESD' anywhere, the wording is not required.

| ayment terms                                                                                                                                                                                                        |    |
|---------------------------------------------------------------------------------------------------------------------------------------------------------------------------------------------------------------------|----|
| Early payment discount 🕜<br><ul> <li>No discount for early payment</li> <li>Apply a discount for early payment</li> </ul>                                                                                           |    |
| Late payment conditions 😧                                                                                                                                                                                           |    |
|                                                                                                                                                                                                                     | 11 |
| Payment terms ?                                                                                                                                                                                                     |    |
| A discount of X% of the full price applies if the payment is made within Y days of the invoice date. No credit note will be issued. Following payment you must ensure you have only recovered the VAT actually paid | •  |